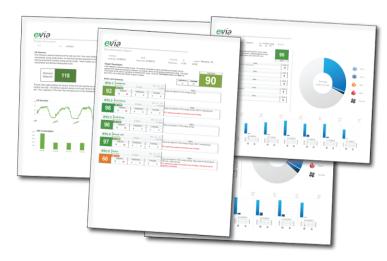

# **At-a-Glance Reporting**

RTU diagnostic reports.

Site: Anytown, USA

Number of RTUs: 5

#### **RTU Performance**

HVAC performance grade is based on several key factors. Starting from a grade of 100, each factor is weighed against the total score to generate a rating that highlights which units require the most attention for operational efficiency.

|    | West Kitc<br>Last Week   |    | 6 We                              | eks | Gas                      | C1 H1<br>12 Weeks |
|----|--------------------------|----|-----------------------------------|-----|--------------------------|-------------------|
| 90 | 94 88 89 89<br>Setpoints |    | 89   89   85   85   Notifications |     | 89 89 78 89<br>Overrides |                   |
| 09 | 74                       | 68 | 0                                 | 0   | 0                        | 0                 |