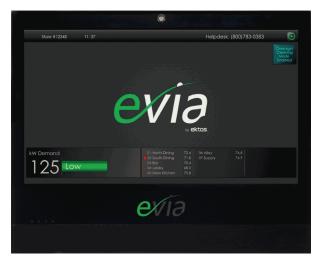

### On-Site Control

EVIA provides an easy-to-use interface on a 15" touch screen.